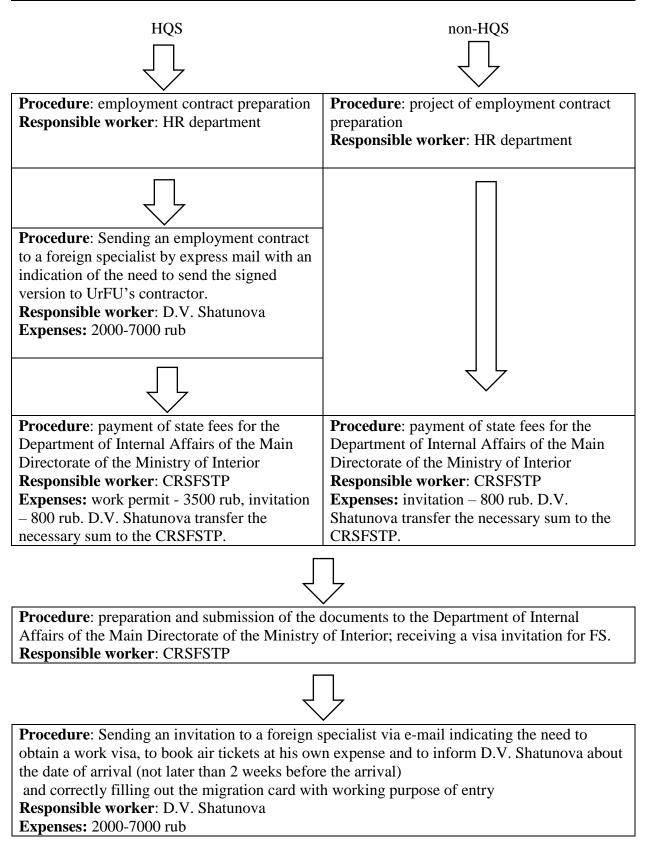

## for employment of foreign scientists at postdoc positions at UrFU

**Procedure**: Select from the list of applications or add your candidate in the personal account service of the head of Center of Competencies by ticking the appropriate line and selecting the action "Submit application".

**Important!** When sending the application, you have to fill in the fields: phone and email of the supervisor; structural unit, position and rate for postdoc position.

Responsible worker: head of the Center of Competencies / scientist

**Procedure:** Confirmation request of arrival from a foreign scientist and notification of him about the employment conditions, including living ones (except wages). In case of his consent to employment at UrFU, issuance of scanned copies of his passport, higher (higher) education and academic degree documents, CV.

Responsible worker: D.V. Shatunova

**Procedure:** Issuance and approval by a UrFU's special commission of a report on the recognition of a foreign scientist as a highly qualified employee (HQS) with explanation. **Responsible worker:** D.V. Shatunova

**Procedure**: Filling in a CRSFSTP application for recruitment of a foreign specialist (FS), with approvals (signatures) of V.V. Kruzhaev and D.V. Shatunova, attaching the copies (scanned copies) of FS's documents in two languages (where one is Russian)

**Important**! All submitted documents have to be translated into Russian, all materials have to be legalized, copy of passport has to be notarized.

**Responsible worker:** D.V. Shatunova

**Procedure**: Issuance of express analyzes of documents and application for preparing the report on possibility of foreign scientist employment.

**Important!** The education and academic degree documents must be recognized at the relevant commissions

**Procedure:** Final confirmation request of arrival from a foreign scientist and notification of him about the wages considering the given report. Request of further information. **Responsible worker:** D.V. Shatunova

**Procedure**: Preparation of a service note to open a working rate for a foreign specialist with signatures of the Planning and financial management department and the head of a structural unit

Responsible worker: D.V. Shatunova