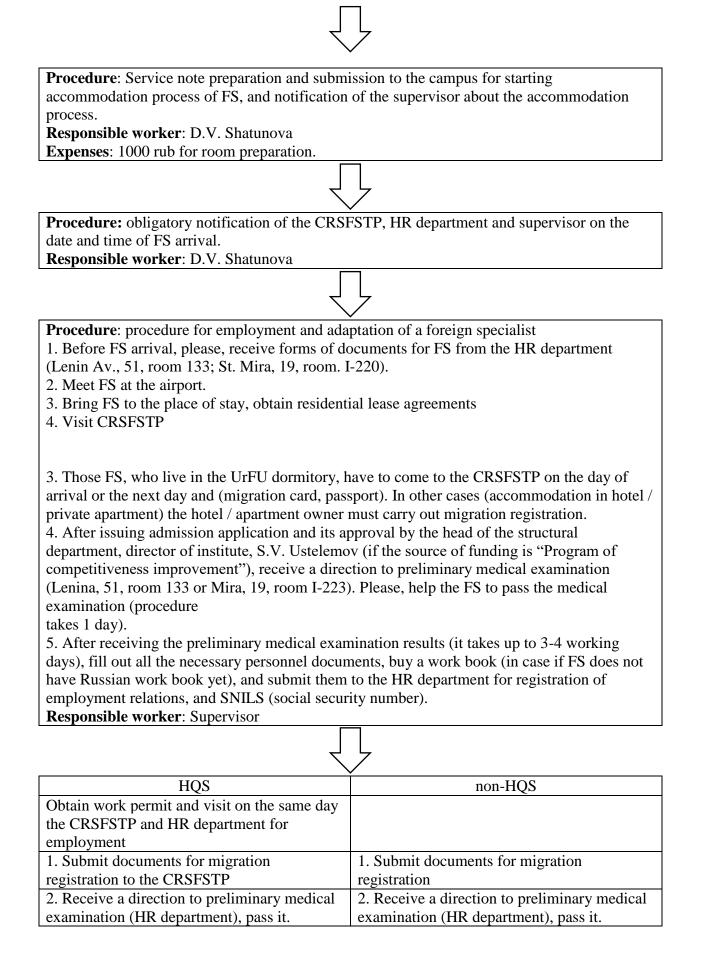

| 3. After receiving the medical examination<br>results together with the supervisor obtain<br>work permit in the Department of Internal<br>Affairs of the Main Directorate of the<br>Ministry of Interior for the Sverdlovsk Region | 3. After receiving the medical examination<br>results visit the HR department for<br>employment |
|------------------------------------------------------------------------------------------------------------------------------------------------------------------------------------------------------------------------------------|-------------------------------------------------------------------------------------------------|
| 4. Obtain taxpayer identification number in                                                                                                                                                                                        | 4. Supervisor has to accompany FS to issue                                                      |
| the Federal Tax Service (Timiryazev St.,                                                                                                                                                                                           | the certificate for passing HIV test                                                            |
| window No. 9)                                                                                                                                                                                                                      | (Syromolotov St., 19 (ph. number 374-37-62)                                                     |
|                                                                                                                                                                                                                                    | or Yasnaya St., 46 (ph. Number 243-16-62)                                                       |
|                                                                                                                                                                                                                                    | (for visa-entry foreign citizens)                                                               |
|                                                                                                                                                                                                                                    | 5. Pay the state fee for a multiple-entry visa                                                  |
|                                                                                                                                                                                                                                    | on behalf of FS (1600 rubles), submit                                                           |
|                                                                                                                                                                                                                                    | documents to the Department of Internal                                                         |
|                                                                                                                                                                                                                                    | Affairs of the Main Directorate of the                                                          |
|                                                                                                                                                                                                                                    | Ministry of Interior of Russia for the                                                          |
|                                                                                                                                                                                                                                    | Sverdlovsk Region for a multiple-entry visa                                                     |
|                                                                                                                                                                                                                                    | (CRSFSTP) (for visa-entry foreign citizens)                                                     |